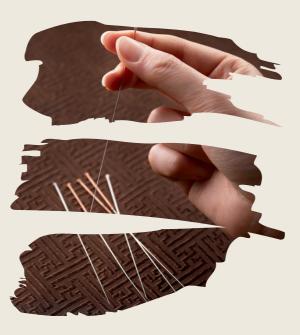

## Traditional Chinese Medicine

DR CHEUNG Background: 1983 Graduated from Simon Fraser University, Vancouver BC, Canada (BA), 1998 - 2004 Graduated from Xiamen University in Acupuncture | Professional Chinese Medicine and Practice Program. 2000 Registered in Hongkong Chinese Medicine as a listed Chinese Medicine Practitioner (L07272).

| Consultation Plus<br>Cupping <u>Or</u> Acupuncture | \$1,100 |
|----------------------------------------------------|---------|
| Cupping                                            | \$680   |
| Balance Acupuncture                                | \$680   |
| Weight Control Acupuncture                         | \$680   |
| Anti-Aging & Firming Acupuncture                   | \$880   |

Wet Cupping {Inc. 4 cups}

\$900 {\$200 per additional cup}

FOLLOW US ON SOCIAL! FB: @THIAWELLNESS // IG: @THIA\_WELLNESS

WELLNESS THERAPIES Advance booking required