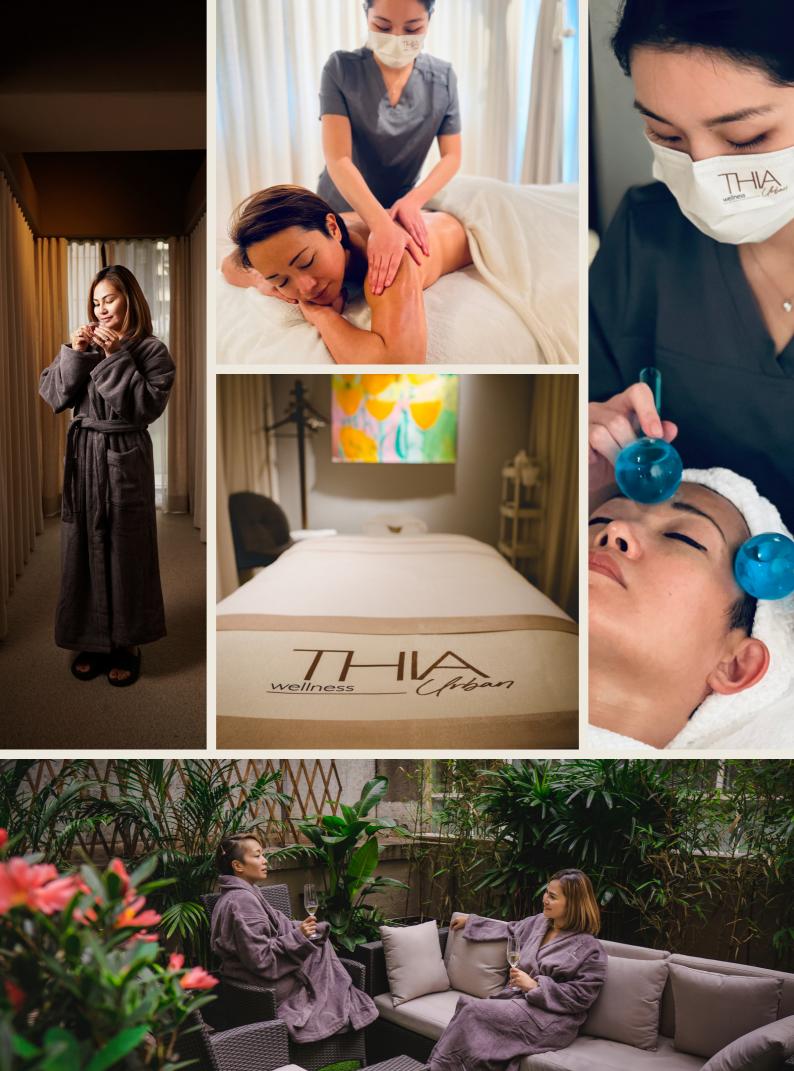

## HOW TO SPA AT THIA

### Check-in

When you arrive at THIA Wellness you will be asked to complete a brief consultation questionnaire. At this time please inform our reception team if you have any health concerns.

While we will always try to accommodate your treatments, late arrival may mean a reduction in your treatment time due to prior bookings.

### Spa Wear

We provide disposable underwear for your privacy and our therapists will advise you on their usage. They should be worn throughout your service – our therapists are fully trained to drape you to protect your privacy at all times.

#### Health

Please remember to drink fluids, especially water during and after your time at THIA Wellness.

Gentlemen should shave a few hours before any facial treatment to increase comfort.

If you have enjoyed a massage we suggest you leave the oils on your skin for up to 2 hours before taking a shower so that your skin fully absorbs the oils' properties.